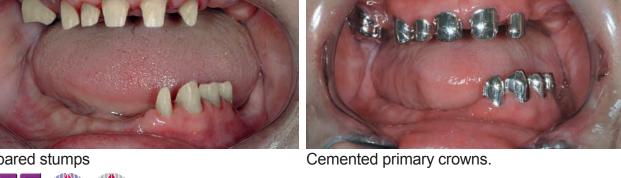

Natural, aesthetic appearance with permanent, plaque-free composite veneer. Extremely comfortable bridge design. Long-term friction bonding due to friction pins. Easy handling for patient.

Prepared stumps