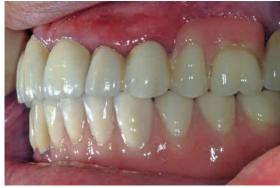

## Telescopic prosthesis made of non-precious alloy CoCrMo with controllable friction using SAE spark erosion

Telescopic prosthesis following SAE procedure - no soldering needed, made of alloy component CoCrMo – nickel-free, biocompatible. Modern SAE solid cast technique was used.

Natural, aesthetic appearance with permanent, plaque-free composite veneer. Extremely comfortable bridge design. Long-term friction bonding due to friction pins. Easy handling for patient.

Prepared stumps