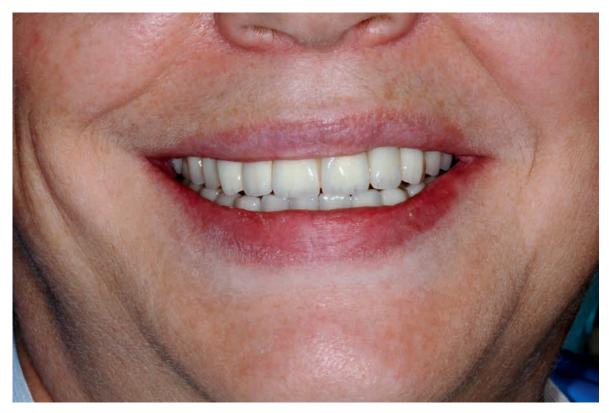

## Combined fixed/removable dental restorations using SAE spark erosion

Case 4
Telescopic CoCrMo dental restoration with controllable friction – naturally aesthetic

## Telescopic prosthesis made of non-precious alloy CoCrMo with controllable friction using SAE spark erosion

Telescopic prosthesis following SAE procedure - no soldering needed, made of alloy component CoCrMo – nickel-free, biocompatible. Modern SAE solid cast technique was used.

Natural, aesthetic appearance with permanent, plaque-free composite veneer. Extremely comfortable bridge design. Long-term friction bonding due to friction pins. Easy handling for patient.

Prepared stumps