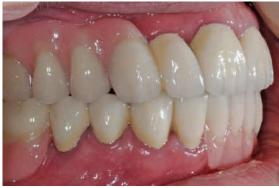

## Telescopic prosthesis made of non-precious alloy CoCrMo with controllable friction using SAE spark erosion

Telescopic prosthesis following SAE procedure - no soldering needed, made of alloy component CoCrMo – nickel-free, biocompatible. Modern SAE solid cast technique was used.

Natural, aesthetic appearance with permanent, plaque-free composite veneer. Extremely comfortable bridge design. Long-term friction bonding due to friction pins. Easy handling for patient.

Prepared stumps