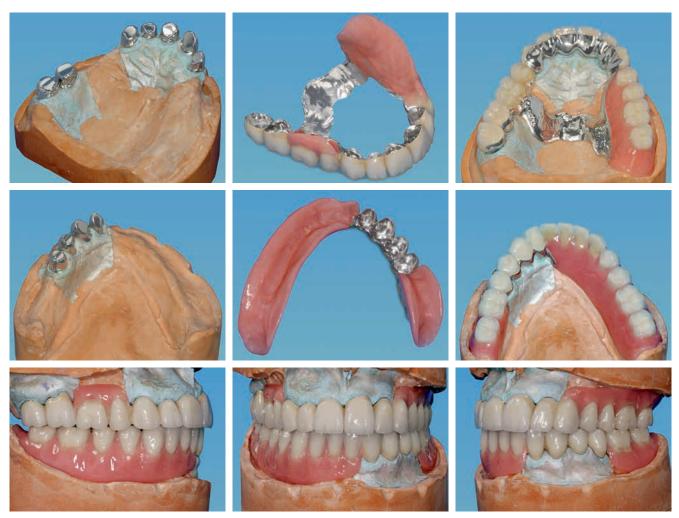

## Combined fixed/removable dental restorations using SAE spark erosion

Case 4
Telescopic CoCrMo dental restoration with controllable friction – naturally aesthetic

## Telescopic prosthesis made of non-precious alloy CoCrMo with controllable friction using SAE spark erosion

Telescopic prosthesis following SAE procedure - no soldering needed, made of alloy component CoCrMo – nickel-free, biocompatible. Modern SAE solid cast technique was used.

Natural, aesthetic appearance with permanent, plaque-free composite veneer. Extremely comfortable bridge design. Long-term friction bonding due to friction pins. Easy handling for patient.

Prepared stumps