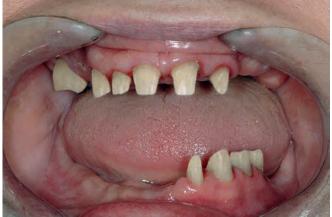

Natural, aesthetic appearance with permanent, plaque-free composite veneer. Extremely comfortable bridge design. Long-term friction bonding due to friction pins. Easy handling for patient.

Prepared stumps